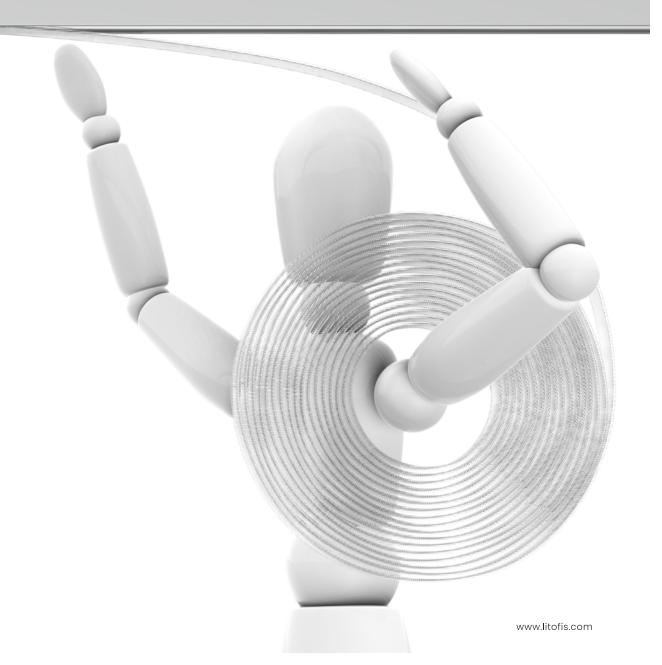

# FLEXIBLE DIFFUSER, 25M/ROLL MORE THAN PERFECT!

## Art and imaginative

Curve system is a amazing system, the flexible design can make it be bent into any curves, there are three kinds of profiles for option, also,opal diffuser and micro-prismatic diffuser for choice. the light direction can be direction, and direction& indirection. Curve system can make whatever you imagine.