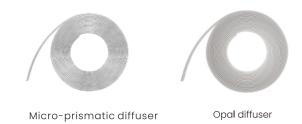

## Art and imaginative

Curve system is a amazing system, the flexible design can make it be bent into any curves, there are three kinds of profiles for option, also,opal diffuser and micro-prismatic diffuser for choice. the light direction can be direction, and direction& indirection. Curve system can make whatever you imagine.