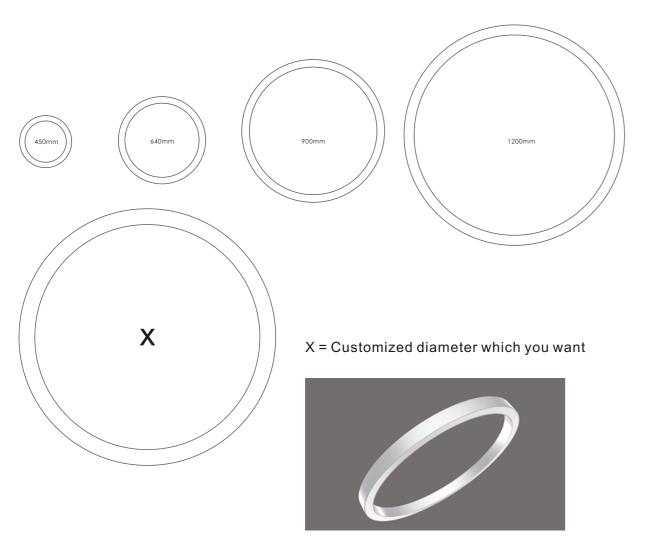

### **Standard Circle**

We prepare the standard circle for each profile, moreover, for make the circle perfect ,each standard circle is with a complete diffuser, the whole light is without any combination, so they are more than perfect!

# Customize circle as you want

Except the standard circle, we are also able to customize the circle as you want ,you only need to let us know the diameter for you,we will be responsible the rest.