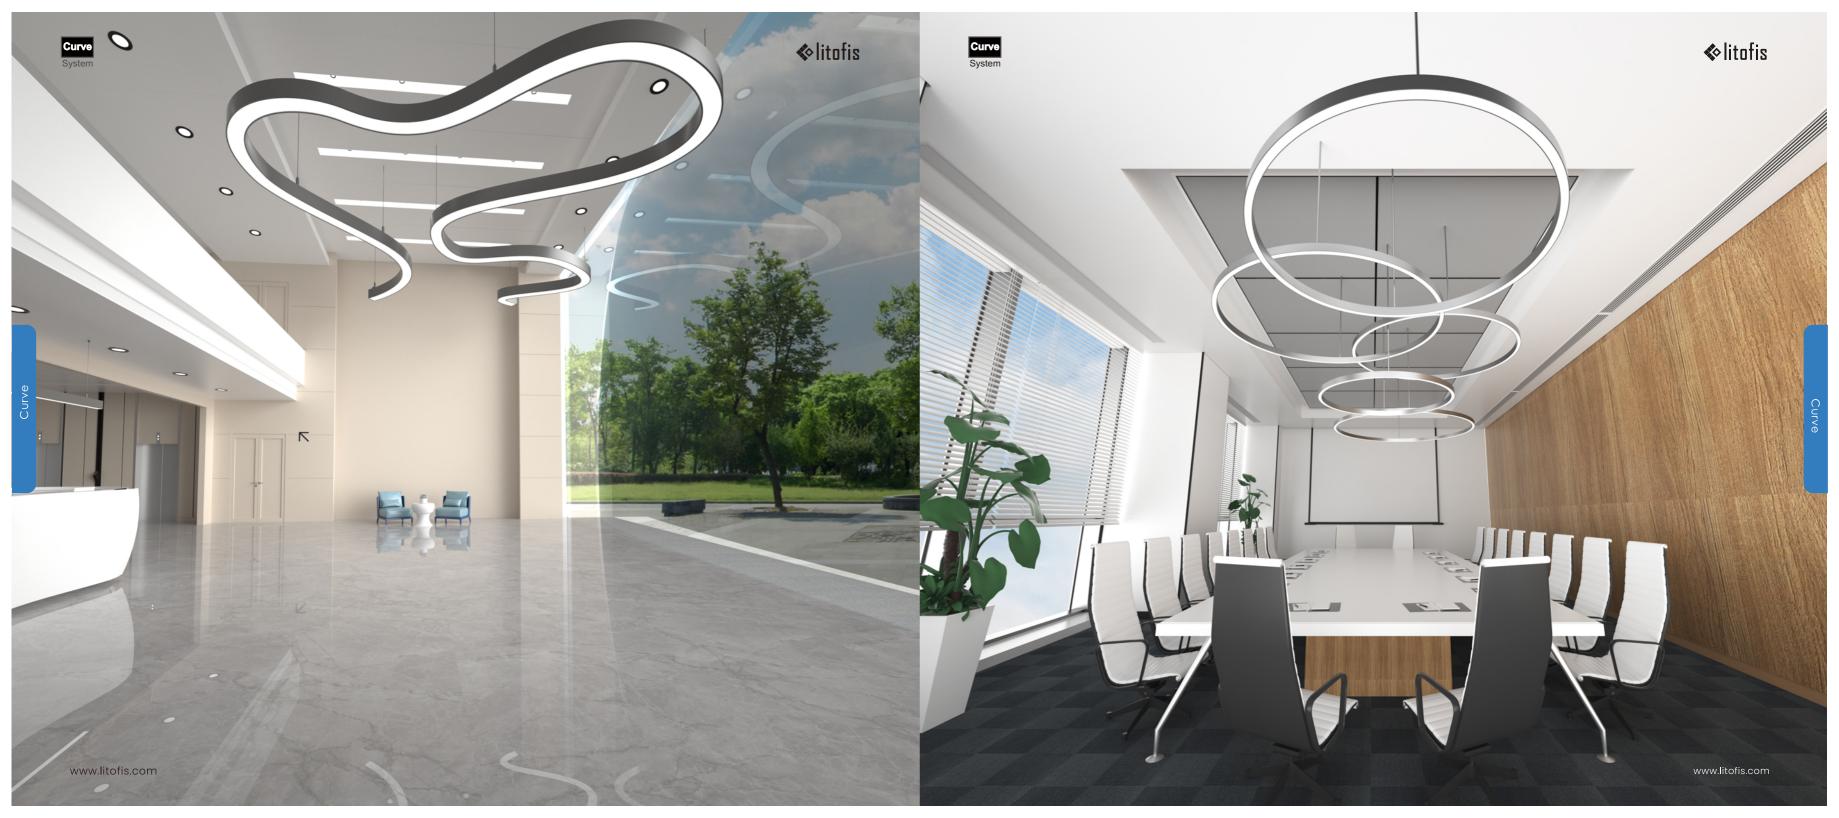

## Art and imaginative

Curve system is a amazing system, the flexible design can make it be bent into any curves, there are three kinds of profiles for option, also,opal diffuser and micro-prismatic diffuser for choice. the light direction can be direction, and direction& indirection. Curve system can make whatever you imagine.

# Shape it as you want

Thanks to the flexible design, the curve system can make the shapes whatever you imagine. What you need to do is providing the CAD drawing of the shape you want, or provide us the space drawing, we design the shapes for you