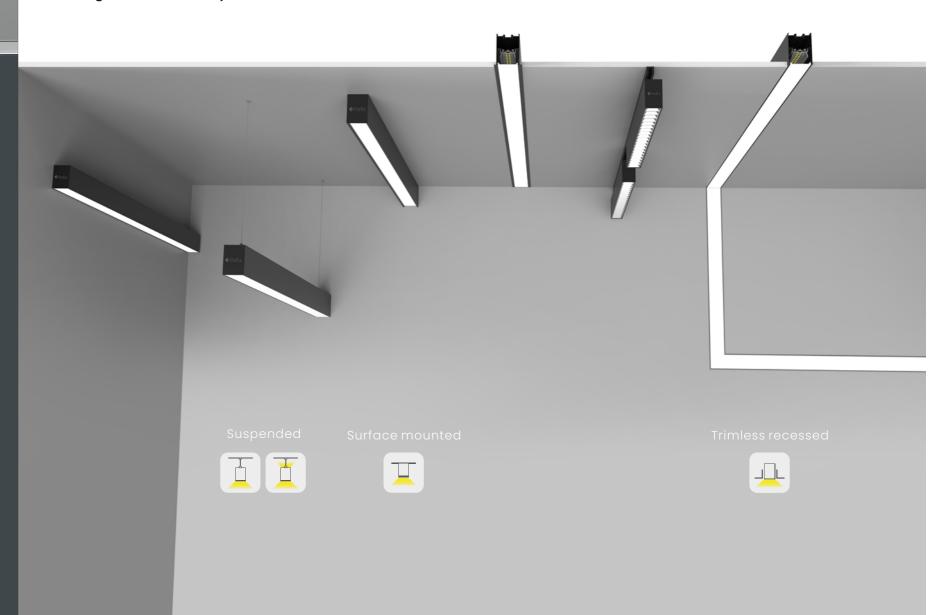

Inspiration







Full range installation ways











# FLEXIBLE DIFFUSER, 25M/ROLL MORE THAN PERFECT!







## Art and imaginative

Curve system is a amazing system, the flexible design can make it be bent into any curves, there are three kinds of profiles for option, also,opal diffuser and micro-prismatic diffuser for choice. the light direction can be direction, and direction& indirection. Curve system can make whatever you imagine.



# **Options**

### Mounting





















Optics









### **Standard Circle**

We prepare the standard circle for each profile, moreover, for make the circle perfect ,each standard circle is with a complete diffuser, the whole light is without any combination, so they are more than perfect!

| Model   | CV40-450       | CV40-640       | CV40-900       | CV40-1200       |
|---------|--------