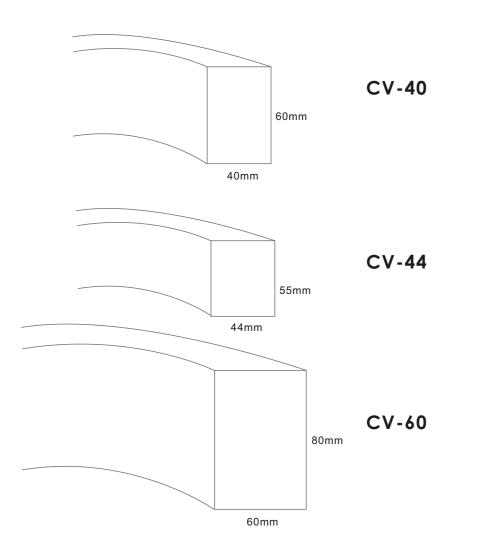

# **Options**

### Mounting

Optics

| Model   | CV40-450       | CV40-640       | CV40-900       | CV40-1200       |
|---------|----------------|----------------|----------------|-----------------|
| picture |                |                |                |                 |
| Size    | W40XH60XD450mm | W40XH60XD640mm | W40XH60XD900mm | W40XH60XD1200mm |
| Wattage |                |                |                | 35W             |

| Model   | CV44-450       | CV44-640       | CV44-900       | CV44-1200       |
|---------|----------------|----------------|----------------|-----------------|
| picture |                |                |                |                 |
| Size    | W44XH55XD450mm | W44XH55XD640mm | W44XH55XD900mm | W44XH55XD1200mm |
| Wattage |                |                |                | 35W             |

| Model   | CV60-450       |                | CV60-900       | CV60-1200       |
|---------|----------------|----------------|----------------|-----------------|
| picture |                |                |                |                 |
| Size    | W60XH80XD450mm | W60XH80XD640mm | W60XH80XD900mm | W60XH80XD1200mm |
| Wattage | 20W            | 30W            | 40W            | 60W             |